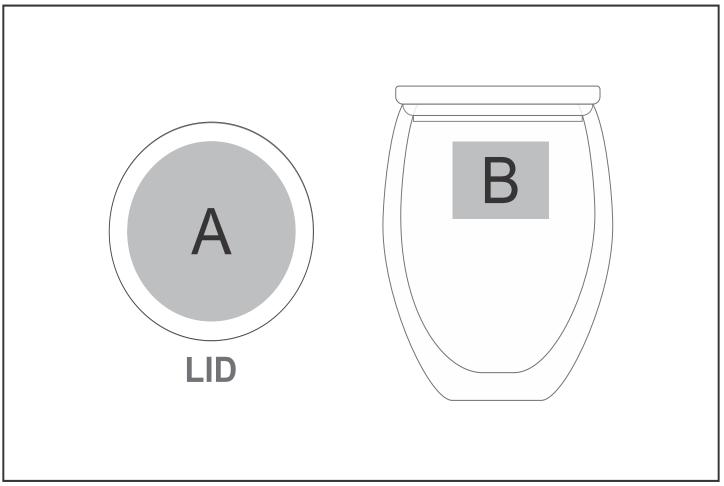

## **Branding Options:**

| Position | Branding Method (Branding Code) | No. of Colours | Dimension             |
|----------|---------------------------------|----------------|-----------------------|
| А        | Laser Engraving (LC)            | N/A            | 70mm wide x 70mm high |
| А        | Pad Printing (PB)               | 4 Colours      | 40mm wide x 40mm high |

| В | Pad Printing (PC) | 4 Colours | 40mm wide x 30mm high |
|---|-------------------|-----------|-----------------------|
|---|-------------------|-----------|-----------------------|